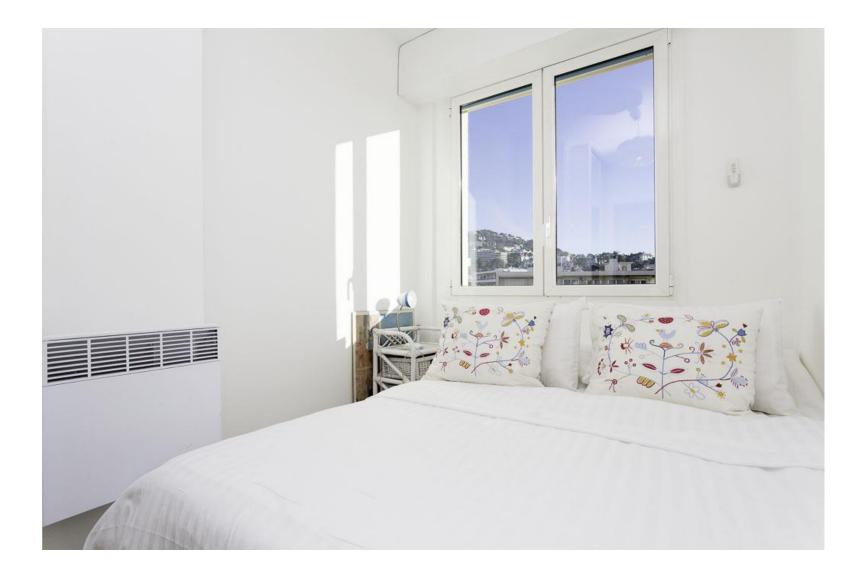

The apartment is composed as follows:

- An entrance hall
- A living room with dining area, flat screen TV, internet
  - A US kitchen with bar area all equiped
  - The living room & kitchen open on the terrace
    - A master bedroom with 1 large double bed
      - A second bedroom with 1 double bed
  - Each bedroom has its own shower room & toilets
- 14sqm terrace with side sea view, deck chairs, table and chairs

Living room opening onto the terrace

Dining area opening onto the terrace

US kitchen

Ensuite master bedroom

## Shower room that belongs to the master bedroom

 $2^{nd}$  bedroom with double bed

2nd shower room