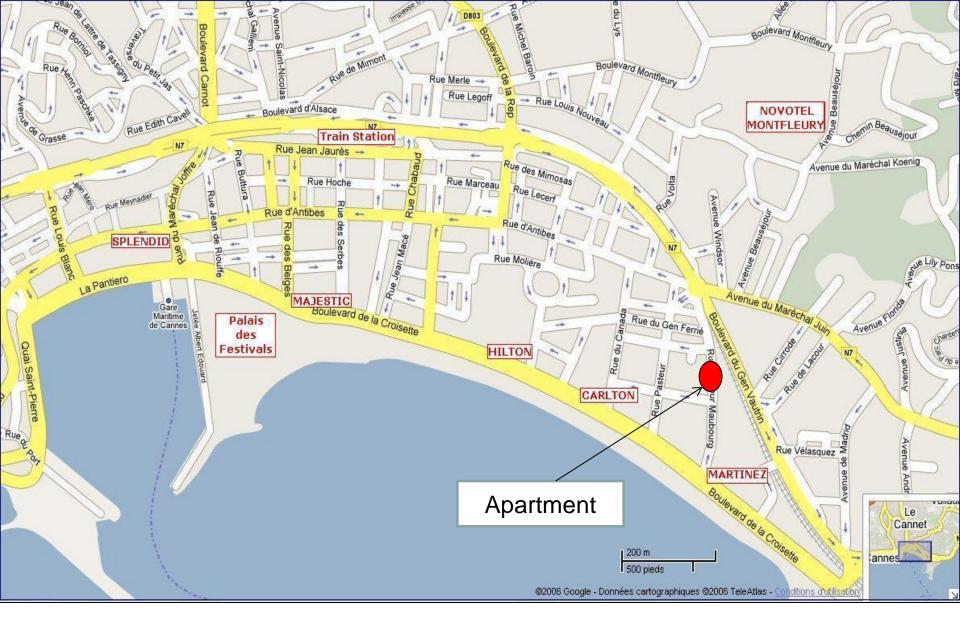

## 2 BEDROOMS - REF KMI 300

Located 100 meters from la Croisette, in the street of the Martinez hotel, top floor 2 bedrooms apartment of 65sqm + 14sqm terrace. You will do everything by feet: shopping, Croisette, Palais des Festival, restaurants, beaches...

The living room & kitchen area is great, full of light, ...

DISTANCE PALAIS DES FESTIVALS: 12 minutes walking - DISTANCE CROISETTE & BEACHES: 100 meters...