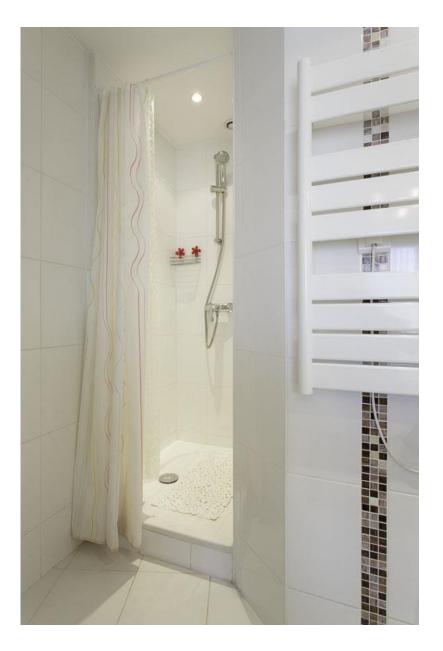

The apartment is composed as follows:

- An entrance hall
- A living room with dining area, flat screen TV, internet
  - A US kitchen with bar area all equiped
  - The living room & kitchen open on the terrace
    - A master bedroom with 1 large double bed
      - A second bedroom with 1 double bed
  - Each bedroom has its own shower room & toilets
- 14sqm terrace with side sea view, deck chairs, table and chairs

## Shower room that belongs to the master bedroom

 $2^{nd}$  bedroom with double bed

2nd shower room