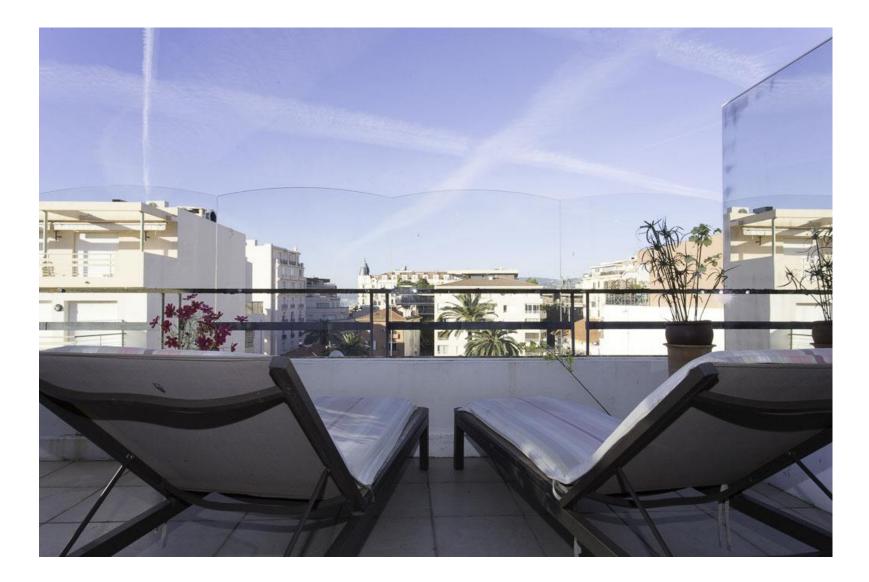

## SLEEPING CAPACITY: 2 double beds

ASSETS : Internet WIFI // Air conditioning // Flat screen TV with international // side sea view // elevator

The terrace and the view

Living room opening onto the terrace