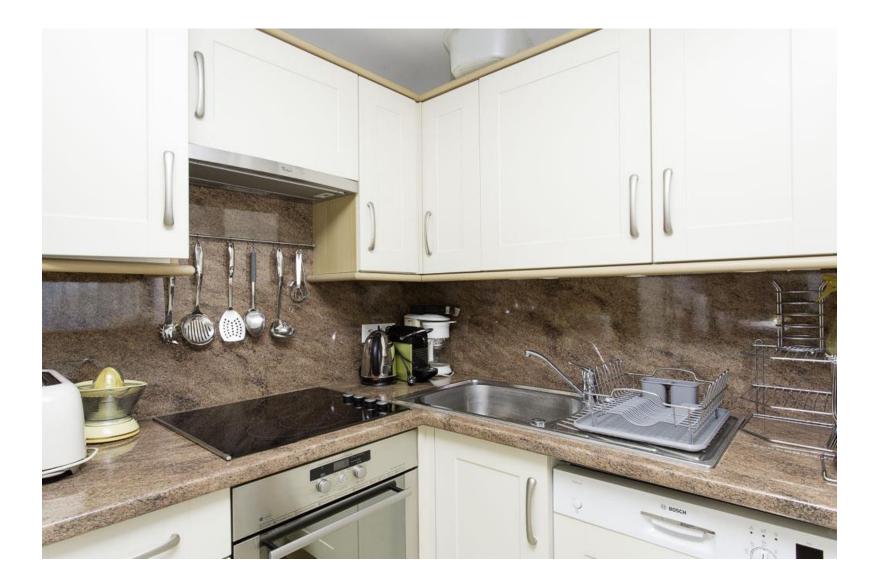

The apartment is composed as follows:

- An entrance hall
- A living room with dining area, flat screen TV, internet
  - A US kitchen with bar area all equiped
  - The living room & kitchen open on the terrace
    - A master bedroom with 1 large double bed
      - A second bedroom with 1 double bed
  - Each bedroom has its own shower room & toilets
- 14sqm terrace with side sea view, deck chairs, table and chairs

Living room opening onto the terrace

Dining area opening onto the terrace

US kitchen

Ensuite master bedroom