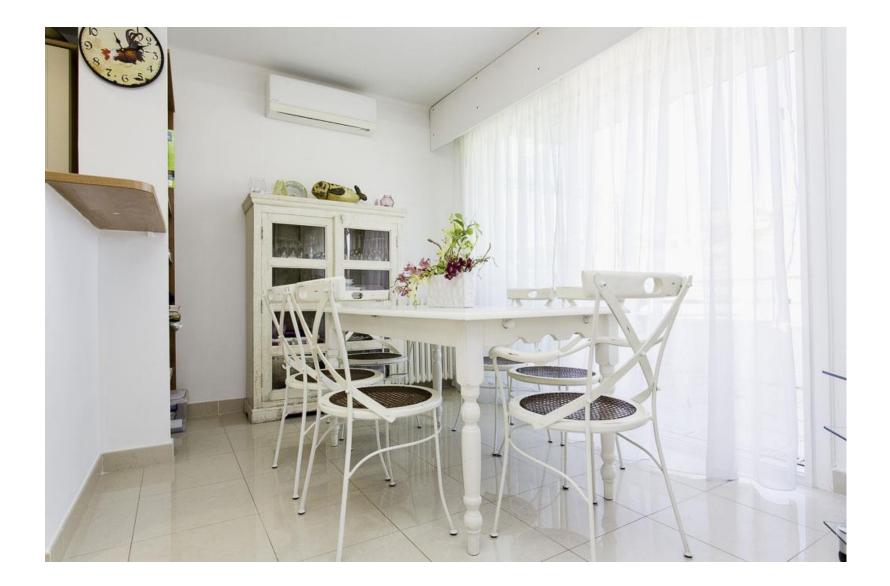

The apartment is composed as follows:

- An entrance hall
- A living room with dining area, flat screen TV, internet
  - A US kitchen with bar area all equiped
  - The living room & kitchen open on the terrace
    - A master bedroom with 1 large double bed
      - A second bedroom with 1 double bed
  - Each bedroom has its own shower room & toilets
- 14sqm terrace with side sea view, deck chairs, table and chairs

The living room & kitchen area is great, full of light, ...

DISTANCE PALAIS DES FESTIVALS: 12 minutes walking - DISTANCE CROISETTE & BEACHES: 100 meters...

Living room opening onto the terrace

Dining area opening onto the terrace

US kitchen

Ensuite master bedroom