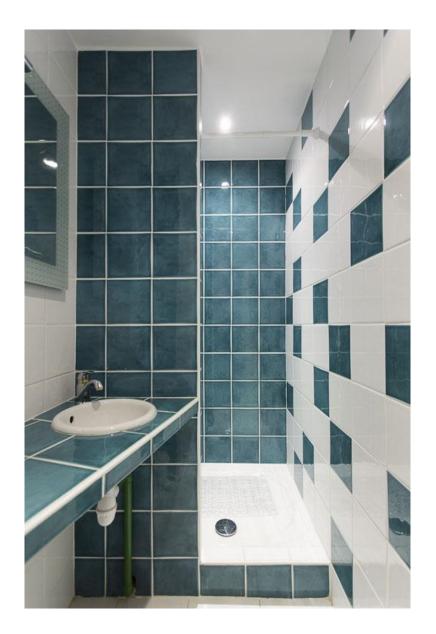

The apartment is composed as follows:

- An entrance hall
- A living room with dining area, flat screen TV, internet
  - A US kitchen with bar area all equiped
  - The living room & kitchen open on the terrace
    - A master bedroom with 1 large double bed
      - A second bedroom with 1 double bed
  - Each bedroom has its own shower room & toilets
- 14sqm terrace with side sea view, deck chairs, table and chairs

## Shower room that belongs to the master bedroom

 $2^{nd}$  bedroom with double bed

2nd shower room